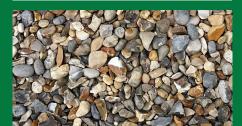

### 10/20mm Gravel

10/20mm gravel with no fine material often used for pipe bedding and drainage.

**Ideal for:** Pipe bedding and drainage.