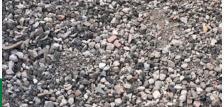

#### **Recycled Type 1**

Recycled from reprocessed concrete, stone & asphalt. Sized from 40mm down to dust to create an easily compacted crushed concrete aggregate with similar performance to a Primary Type 1.

**Ideal for:** Hard-standings, haul roads, building sub-bases, as well as path, road, highway, driveway, and patio sub-bases.