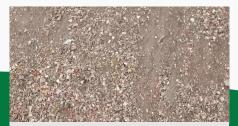

#### 6F2 & 6F5

Made up of crushed hardcore materials including crushed brick and concrete. Sized from 125mm down to dust.

Ideal for: Bulk fill & haul roads.