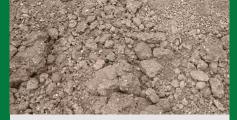

#### 6F2 & 6F5

Made up of crushed hardcore materials including crushed brick and concrete. Sized from 125mm down to dust.

Ideal for: Bulk fill & haul roads.

#### **Recycled Type 1**

Recycled from reprocessed concrete, stone & asphalt. Sized from 40mm down to dust to create an easily compacted crushed concrete aggregate with similar performance to a Primary Type 1.

### **Primary Type 1**

Virgin crushed stone from quarries. Sized from 40mm down to dust to create an easily compacted crushed aggregate.

**Ideal for:** Hard-standings, haul roads, building sub-bases, as well as path, road, highway, driveway, and patio sub-bases.