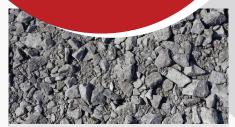

### **Primary Type 1**

Virgin crushed stone from quarries. Sized from 40mm down to dust to create an easily compacted crushed aggregate.

**Ideal for:** Hard-standings, haul roads, building sub-bases, as well as path, road, highway, driveway, and patio sub-bases.