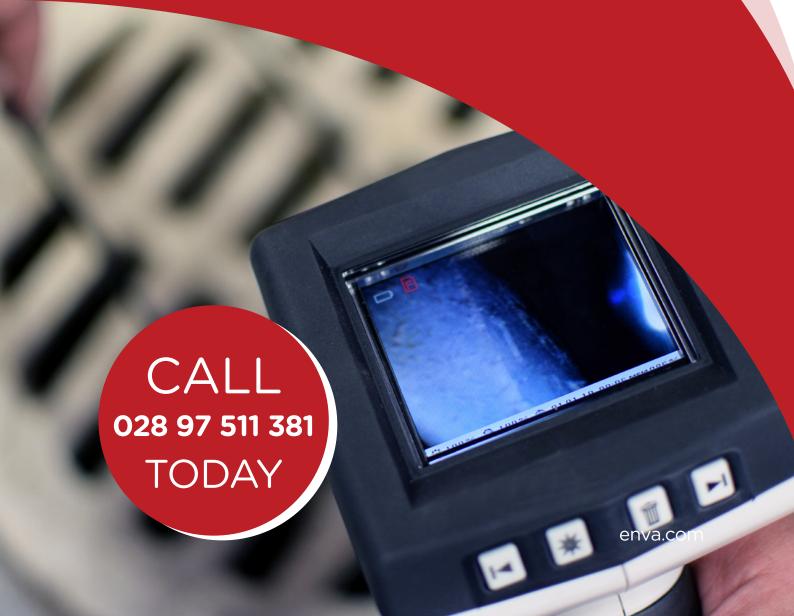

#### **CCTV** survey - professional drain inspections

CCTV survey units are used to undertake pipeline and drain inspections for a range of customers including utilities, construction, industrial and engineering consultants.

Our CCTV equipment includes:

- Colour forward facing cameras as standard
- Colour pan, tilt & zoom cameras available
- Cable lengths up to 300m
- Cable lengths up to 1000m available by special arrangement
- Push rod, crawler and float mounted systems
- Heavy duty culvert crawler
- Inspections in pipe sizes ranging from 75mm to 3000mm.

Advantages of carrying out CCTV pipeline investigations:

- Unnecessary excavation can be prevented, saving resource, through carrying out integrity tests and surveys from 75mm to 3000mm gravity or pumped lines
- "No-dig technology" assess and repair, allows a check for structural damage and suggested remedial work
- (IPPC) licences require regular integrity testing conforming to legislation with detailed reports
- CCTV investigations can identify problems before they become serious.