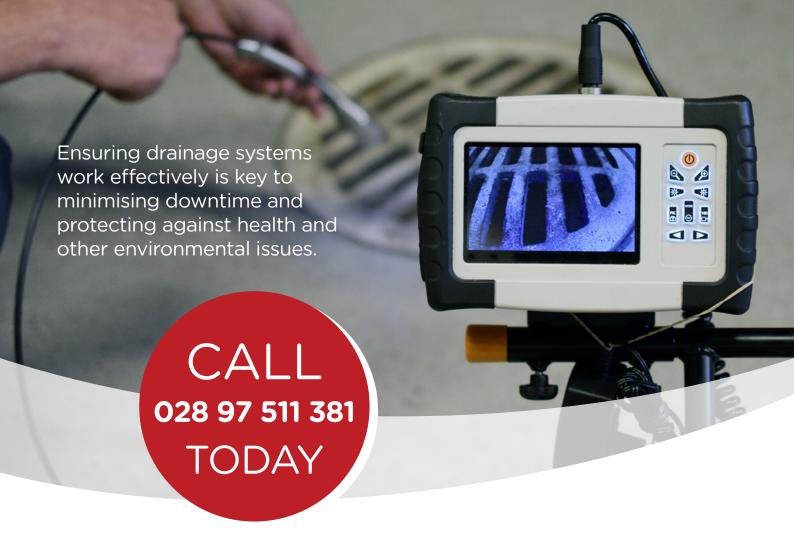

#### **CCTV** survey - professional drain inspections

CCTV survey units are used to undertake pipeline and drain inspections for a range of customers including utilities, construction, industrial and engineering consultants.

Our CCTV equipment includes:

- Colour forward facing cameras as standard
- Colour pan, tilt & zoom cameras available
- Cable lengths up to 300m
- Cable lengths up to 1000m available by special arrangement
- Push rod, crawler and float mounted systems
- Heavy duty culvert crawler
- Inspections in pipe sizes ranging from 75mm to 3000mm.

Advantages of carrying out CCTV pipeline investigations:

- Unnecessary excavation can be prevented, saving resource, through carrying out integrity tests and surveys from 75mm to 3000mm gravity or pumped lines
- "No-dig technology" assess and repair, allows a check for structural damage and suggested remedial work
- (IPPC) licences require regular integrity testing conforming to legislation with detailed reports
- CCTV investigations can identify problems before they become serious.