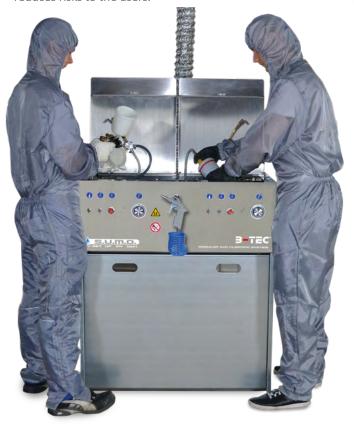

# Machine range

The only spray gun machine approved by IWATA and SATA.

# Cost effective cleaning

The unit recirculates solvent and reduces VOC levels, the automatic operation improves cleaning performance and reduces risks to the users.

- Regular scheduled servicing improves cleaning efficiency
- All machines are ATEX approved
- Automatic solvent saver valve opens the extraction up when lid is open and closes when the machines is not in use
- Only gun cleaner in Europe to be approved by two gun manufacturers

#### **Model Sumo**

valve included

| Height                         | 1010mm |
|--------------------------------|--------|
| Width                          | 900mm  |
| Depth                          | 630mm  |
| PSI                            | 90psi  |
| Manual and automatic operation |        |
| Solvent saver                  |        |