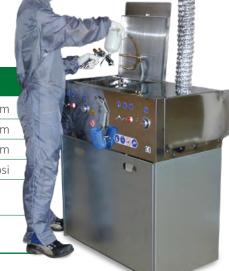

# Machine range

The only spray gun machine approved by IWATA and SATA.

# Cost effective cleaning

The unit recirculates solvent and reduces VOC levels, the automatic operation improves cleaning performance and reduces risks to the users.

- Regular scheduled servicing improves cleaning efficiency
- All machines are ATEX approved
- Automatic solvent saver valve opens the extraction up when lid is open and closes when the machines is not in use
- Only gun cleaner in Europe to be approved by two gun manufacturers

#### **Model Sumo**

valve included

| Height                         | 1010mm |
|--------------------------------|--------|
| Width                          | 900mm  |
| Depth                          | 630mm  |
| PSI                            | 90psi  |
| Manual and automatic operation |        |
| Solvent saver                  |        |