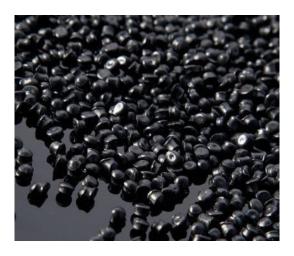

## Plastic | ABS RP002

| Material               | <ul><li>Recycled Black ABS</li><li>14+ Impact</li><li>Injection Grade</li></ul>                          |
|------------------------|----------------------------------------------------------------------------------------------------------|
| General<br>Information | • 96% Recycled Content                                                                                   |
| Attributes             | <ul><li>Even and consistent appearance</li><li>Good ease of process</li><li>Strong and durable</li></ul> |
| Packaging              | • 1 tonne bulk bags or 25Kg sacks                                                                        |