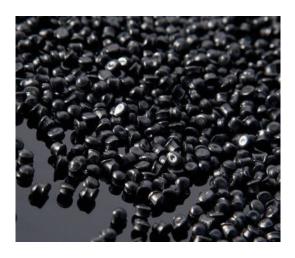

## Plastic | FPP RP001

| Material               | <ul><li>Recycled Black PP</li><li>Calcium carbonate 23% filled</li><li>Injection/extrusion grade</li></ul>     |
|------------------------|----------------------------------------------------------------------------------------------------------------|
| General<br>Information | <ul><li>Recycled black PP co-polymer</li><li>77.5% Recycled Content</li></ul>                                  |
| Attributes             | <ul><li>Even and consistent appearance</li><li>Good resistance to fatigue</li><li>Tough and flexible</li></ul> |
| Packaging              | • 1 tonne bulk bags                                                                                            |