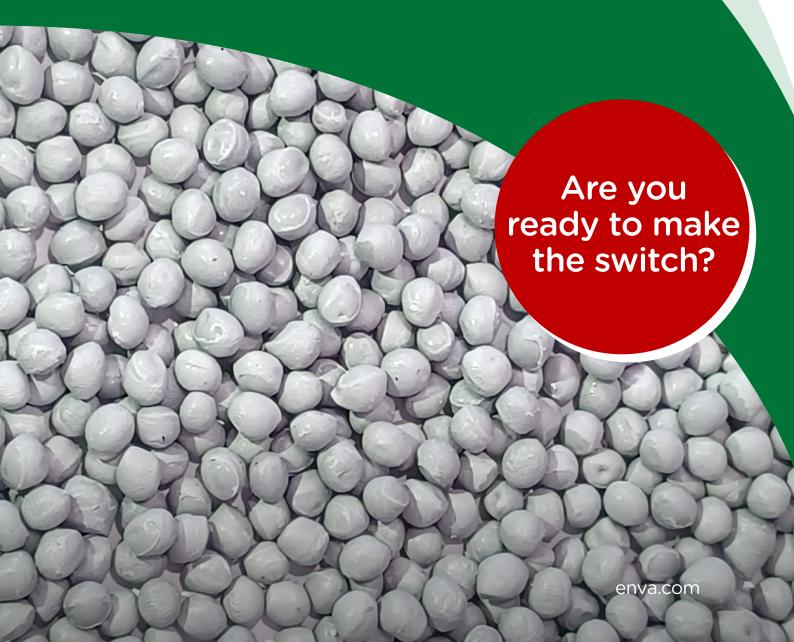

## Plastic | Grey HIPS RP003

| Material               | <ul><li>Recycled Grey HIPS</li><li>Injection/Extrusion Grade</li></ul>                                        |
|------------------------|---------------------------------------------------------------------------------------------------------------|
| General<br>Information | <ul><li>High Impact, mid-grey Polystyrene</li><li>100% Recycled Content</li></ul>                             |
| Attributes             | <ul><li>Excellent dimensional stability</li><li>Good impact resistance</li><li>Tough &amp; flexible</li></ul> |
| Packaging              | • 1 tonne bulk bags or 25Kg sacks                                                                             |

Recycled plastic - a sustainable and cost effective alternative.

Contact us for further information on our range of plastic compounds:

T. 01775 670226 plastics@enva.com