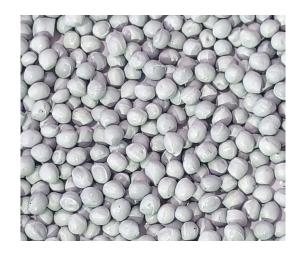

## Plastic | Grey HIPS RP003

| Material               | <ul><li>Recycled Grey HIPS</li><li>Injection/Extrusion Grade</li></ul>                                        |
|------------------------|---------------------------------------------------------------------------------------------------------------|
| General<br>Information | <ul><li>High Impact, mid-grey Polystyrene</li><li>100% Recycled Content</li></ul>                             |
| Attributes             | <ul><li>Excellent dimensional stability</li><li>Good impact resistance</li><li>Tough &amp; flexible</li></ul> |
| Packaging              | • 1 tonne bulk bags or 25Kg sacks                                                                             |